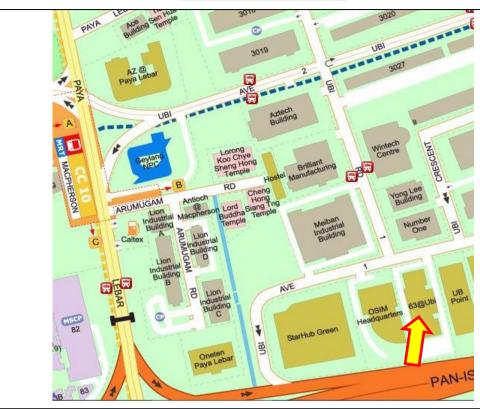

## **Retail Outlet Location**

#### Operating Hours (Walk-ins are STRICTLY by online appointment booking ONLY.)

Monday - Saturday: 10.00am - 6.00pm, Lunch Time: 1.00pm - 2.00pm

Location: 63, Ubi Ave 1, #04-09, 63 @ Ubi (formerly Boustead House) Singapore 408937

#### How to get there

Within 10 minutes walk from Macpherson MRT station, B exit (Circle & Downtown Line)

#### Bus Stops: Within 10 minutes walk from all bus stops

 Ubi Rd 1, Opp Meiban Industrial Building Bus No: 63, 63M, 137
 Bus Stop No. B71229

 Ubi Rd 1, Meiban Industrial Building Bus No: 63, 63A, 63M, 137
 Bus Stop No. B71221

 Ubi Ave 2, Aztech Building Bus No: 8, 22, 61, 63, 63A, 63M, 65, 66, 137
 Bus Stop No. B71169

 Ubi Ave 2, Blk 3019 Bus No: 8, 22, 61, 63, 63M, 65, 66, 137
 Bus Stop No. B71161

 Paya Lebar Rd, Macpherson Stn Exit B Bus No: 24, 28, 43, 43e, 70, 70A, 70M, 76, 80,
 Bus Stop No. B70259

80A, 135, 137, 154

Paya Lebar Rd, Macpherson Stn Exit C Bus No: 24, 28, 43, 43e, 70, 70M, 76, 80, 135, Bus Stop No. B70251

154